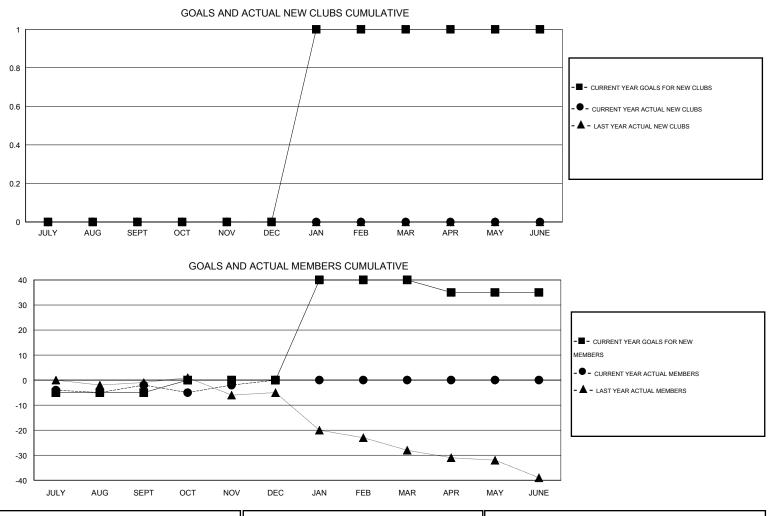

## CNAT. John Muller

| GMT: John Mu  | IN Muller LOCATION AUSTRALIA |                   |                  |                  |                       |                    |                                     |                    | GMT CA 7         |
|---------------|------------------------------|-------------------|------------------|------------------|-----------------------|--------------------|-------------------------------------|--------------------|------------------|
|               |                              | Clubs             |                  |                  | Members               |                    |                                     |                    |                  |
|               | RESU                         | LTS FOR 2014-2015 |                  |                  | RESULTS FOR 2014-2015 |                    |                                     |                    |                  |
| QUARTER       | NEW CLUB<br>GOAL             | NEW CLUBS         | DROPPED<br>CLUBS | NET<br>GAIN/LOSS | QUARTER               | NEW MEMBER<br>GOAL | CHARTER AND<br>NEW MEMBERS<br>ADDED | DROPPED<br>MEMBERS | NET<br>GAIN/LOSS |
| JULY/AUG/SEPT | 0                            | 0                 | 0                | 0                | JULY/AUG/SEPT         | -5                 | 25                                  | 27                 | -2               |
| OCT/NOV/DEC   | 0                            | 0                 | 0                | 0                | OCT/NOV/DEC           | 5                  | 22                                  | 22                 | 0                |
| JAN/FEB/MAR   | 1                            | 0                 | 0                | 0                | JAN/FEB/MAR           | 40                 | 0                                   | 0                  | 0                |
| APR/MAY/JUNE  | 0                            | 0                 | 0                | 0                | APR/MAY/JUNE          | -5                 | 0                                   | 0                  | 0                |